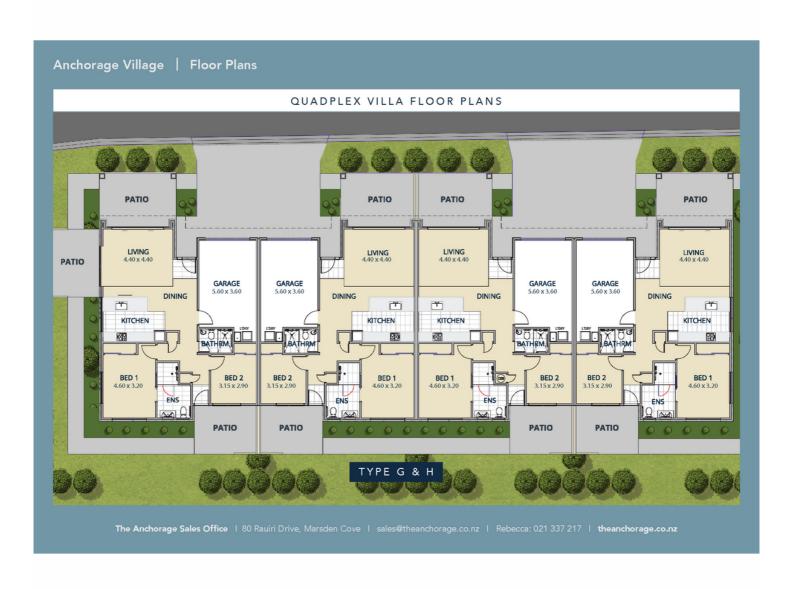

landscaped garden adds serenity, while the spacious living area leads to a covered outdoor space, seamlessly connecting indoors and outdoors while inviting ample sunshine.

The Anchorage Retirement Village is Northland's exclusive waterfront Village located on the idyllic waterways at Marsden Cove. As a Hopper Living Village, The Anchorage is distinctly designed to offer a unique retirement living experience set directly on the water's edge. Features include a fully fenced community for security, with walking distance to the Marsden Cove Medical Centre & use of the private beach & boat ramp & soon a new addition will include a clubhouse with resort-style facilities.

Ask about our share in Capital Gains offer.

Rebecca Baker | 021 495 598 | sales@theanchorage.co.nz | theanchorage.co.nz





Christine Ridley | 021 495 598 | sales@theanchorage.co.nz | theanchorage.co.nz